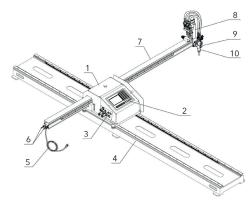

### **Machine components:**

- 1 Main unit
- 2 CNC control
- 3 Data connections (communication to plasma source, torch height control etc.)
- Longitudinal guides
- 5 Connection to height control
- 6 Gas connection
- 7 Transversal guides
- 8 Torch height control
- 9 Torch mounting
- 10 Oxy-fuel or plasma torch