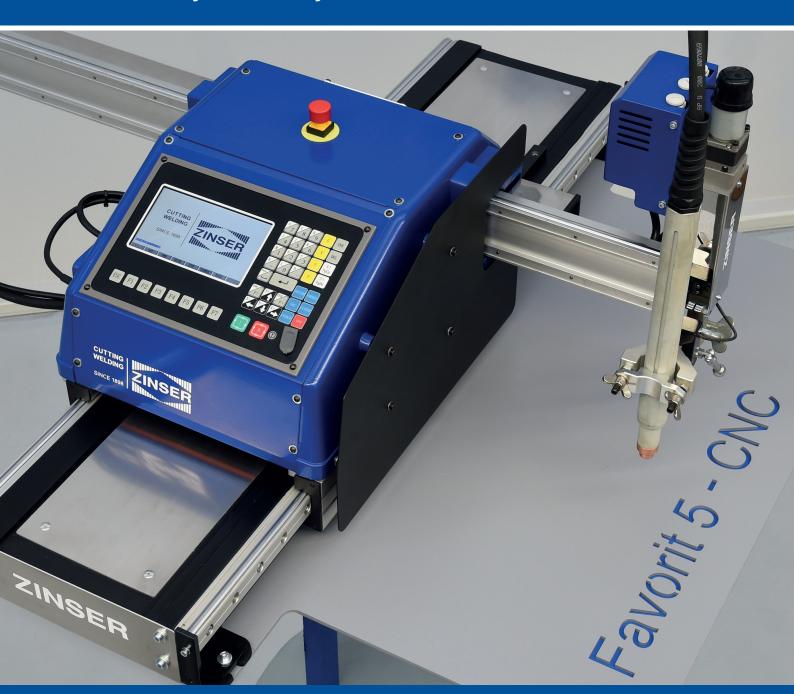

# **FAVORIT 5 - CNC**

Portable cutting system

Quick and easy to use everywhere

# Portable CNC plasma and oxy-fuel cutting machine

# Your advantages with the FAVORIT 5 - CNC:

- · Easily transportable due to its low weight
- · Easy setup
- · Quick manual positioning
- Excellent stability and precision as well as a high reproducibility thanks to precise linear guides
- · High performance drive
- Arc voltage height control with automatic initial touch sensing
- · Collision sensor
- Heat protection
- Versatile
- · For plasma and oxy-fuel cutting

#### **Technical data:**

- Input voltage: 230V / 120V, 50/60 Hz, 180 W, 0.5 A
- Max. cutting area: 3,000 x 1,500 mm
- Max. cutting speed: 3,000 mm/min
- Cutting thickness oxy-fuel: up to 100 mm
- · Cutting thickness plasma: up to 35 mm
- Total weight: ~ 200 kg