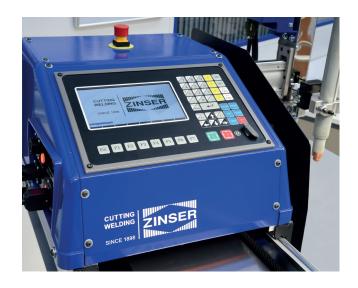

#### **CNC** control:

- · Easy to learn and operate
- · Graphic color display
- Standard geometries integrated in the CNC control for short process times
- · Automatic cutting kerf compensation
- · USB-port for fast loading of cutting programs